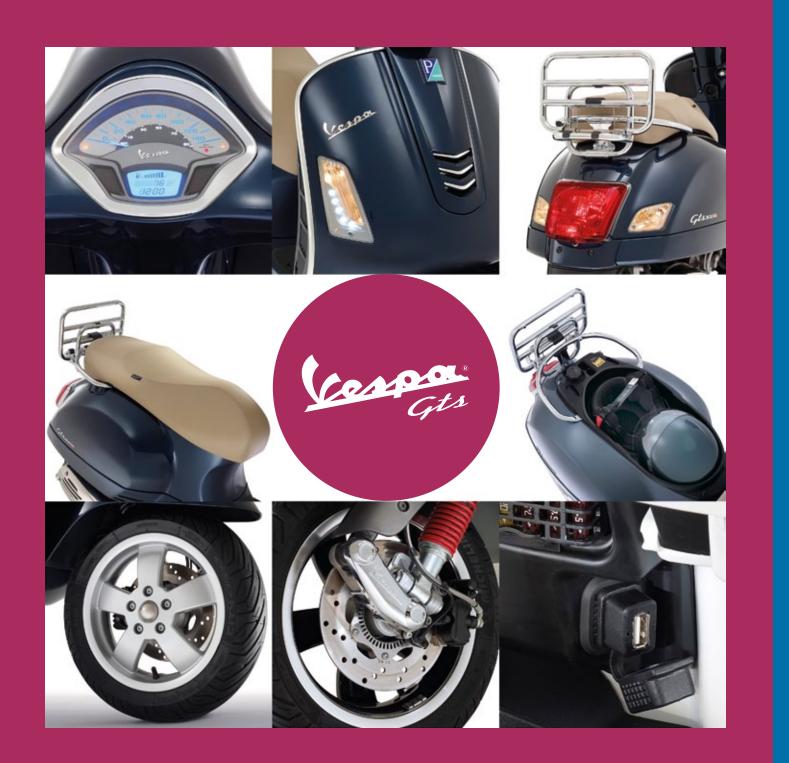

SUPERLATIVE POWER AND STYLE: THE VESPA GTS IS UNRIVALLED ON THE MARKET.
A 300 CC ENGINE, THE MOST POWERFUL IN THE WHOLE VESPA RANGE, IS COMBINED WITH A FRONT - AND REAR - DISC BRAKING SYSTEM WITH ABS AND ASR FOR ABSOLUTE SAFETY IN THE SADDLE. THE SCOOTER'S EXUBERANCE IS SOFTENED BY ITS SLEEK LINES, FOR A VEHICLE OFFERING SOPHISTICATED COLOURS AND ELEGANT STYLE SOLUTIONS: LED DAYTIME RUNNING LIGHTS, A NEW STEERING MASK, A NEW SADDLE, A NEW REAR LIGHT, A NEW ANALOGUE AND DIGITAL INSTRUMENT PANEL, A USB PORT.