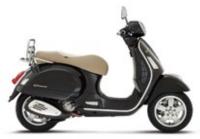

### **GTS SUPER**

THE GTS SUPER IS THE MOST DYNAMIC EXPRESSION OF THE VESPA. THE VEHICLE'S UNMISTAKEABLE DESIGN IS ENHANCED WITH A HOST OF SPORTING FEATURES: A STYLISH GRILL ON THE RIGHT FLANK, WHEEL RIMS WITH A NEW BLACK FINISH, A SPECIAL STEERING MASK, ANALOGUE AND DIGITAL INSTRUMENTS WITH RED BACKLIGHT, A SPARKLING 125 CC ENGINE OR A FORMIDABLE 300 CC MODEL, THE MOST POWERFUL EVER MOUNTED ON A VESPA SCOOTER. FRONT - AND REAR - DISC BRAKING SYSTEM WITH ABS AND ASR\*.

# **COLORS**

GRIGIO DOLOMITI

BLU Midnight

NERO VULCANO

BLU **GAIOLA** 

ROSSO DRAGON

**MONTEBIANCO** 

NERO LUCIDO