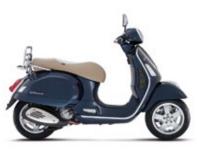

SUPERLATIVE POWER AND STYLE: THE VESPA GTS IS UNRIVALLED ON THE MARKET.
A 300 CC ENGINE, THE MOST POWERFUL IN THE WHOLE VESPA RANGE, IS COMBINED WITH A FRONT - AND REAR - DISC BRAKING SYSTEM WITH ABS AND ASR FOR ABSOLUTE SAFETY IN THE SADDLE. THE SCOOTER'S EXUBERANCE IS SOFTENED BY ITS SLEEK LINES, FOR A VEHICLE OFFERING SOPHISTICATED COLOURS AND ELEGANT STYLE SOLUTIONS: LED DAYTIME RUNNING LIGHTS, A NEW STEERING MASK, A NEW SADDLE, A NEW REAR LIGHT, A NEW ANALOGUE AND DIGITAL INSTRUMENT PANEL, A USB PORT.

# **COLORS**

GRIGIO DOLOMITI

BLU Midnight

NERO VULCANO

BLU **GAIOLA** 

ROSSO DRAGON

**MONTEBIANCO** 

NERO LUCIDO