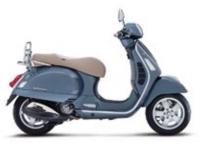

SUPERLATIVE POWER AND STYLE: THE VESPA GTS IS UNRIVALLED ON THE MARKET.
A 300 CC ENGINE, THE MOST POWERFUL IN THE WHOLE VESPA RANGE, IS COMBINED WITH A FRONT - AND REAR - DISC BRAKING SYSTEM WITH ABS AND ASR FOR ABSOLUTE SAFETY IN THE SADDLE. THE SCOOTER'S EXUBERANCE IS SOFTENED BY ITS SLEEK LINES, FOR A VEHICLE OFFERING SOPHISTICATED COLOURS AND ELEGANT STYLE SOLUTIONS: LED DAYTIME RUNNING LIGHTS, A NEW STEERING MASK, A NEW SADDLE, A NEW REAR LIGHT, A NEW ANALOGUE AND DIGITAL INSTRUMENT PANEL, A USB PORT.

# **COLORS**

GRIGIO DOLOMITI

BLU Midnight

NERO VULCANO

BLU **GAIOLA** 

ROSSO DRAGON

**MONTEBIANCO** 

NERO LUCIDO