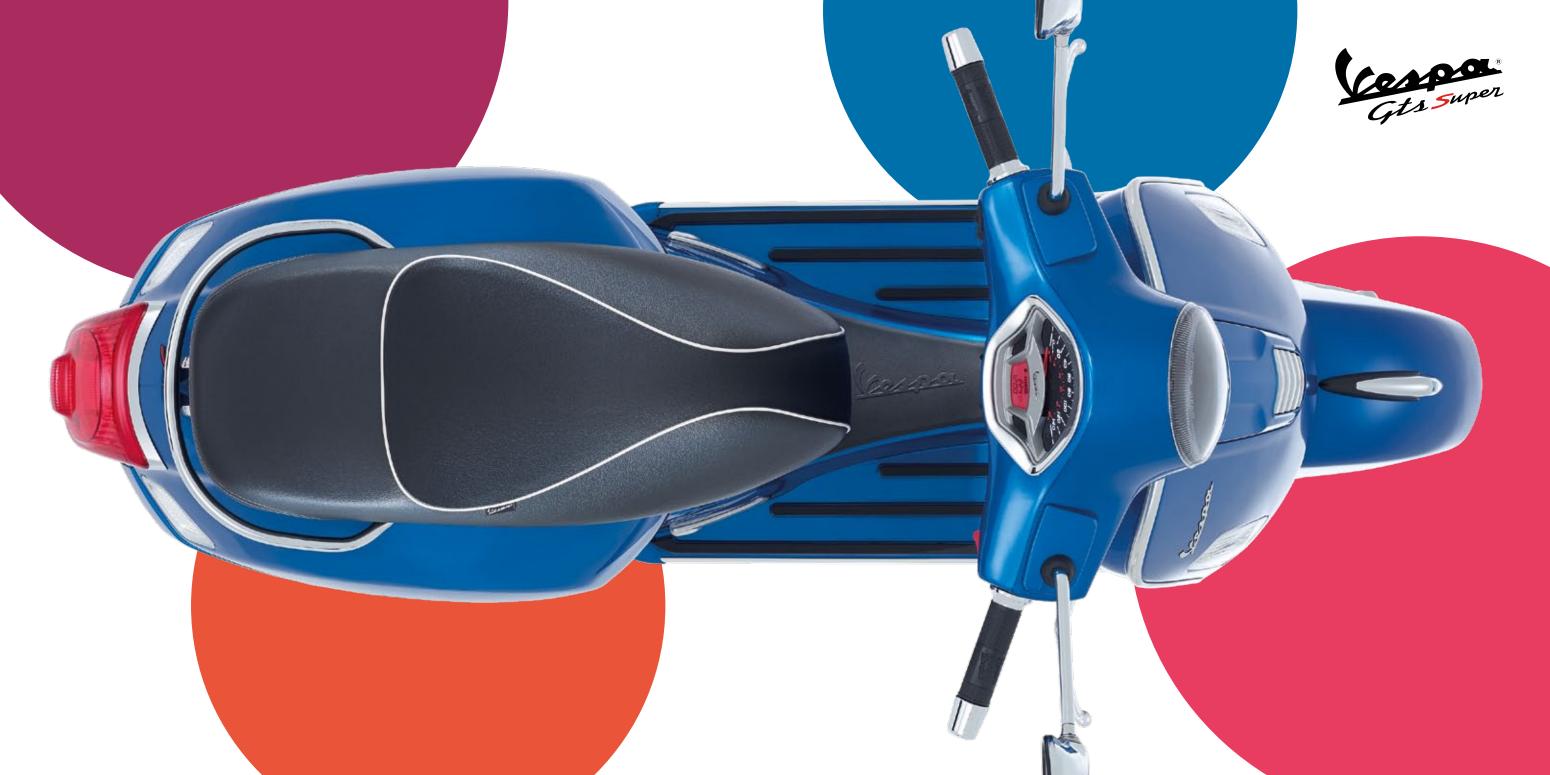

### **GTS SUPER**

THE GTS SUPER IS THE MOST DYNAMIC EXPRESSION OF THE VESPA. THE VEHICLE'S UNMISTAKEABLE DESIGN IS ENHANCED WITH A HOST OF SPORTING FEATURES: A STYLISH GRILL ON THE RIGHT FLANK, WHEEL RIMS WITH A NEW BLACK FINISH, A SPECIAL STEERING MASK, ANALOGUE AND DIGITAL INSTRUMENTS WITH RED BACKLIGHT, A SPARKLING 125 CC ENGINE OR A FORMIDABLE 300 CC MODEL, THE MOST POWERFUL EVER MOUNTED ON A VESPA SCOOTER. FRONT - AND REAR - DISC BRAKING SYSTEM WITH ABS AND ASR\*.