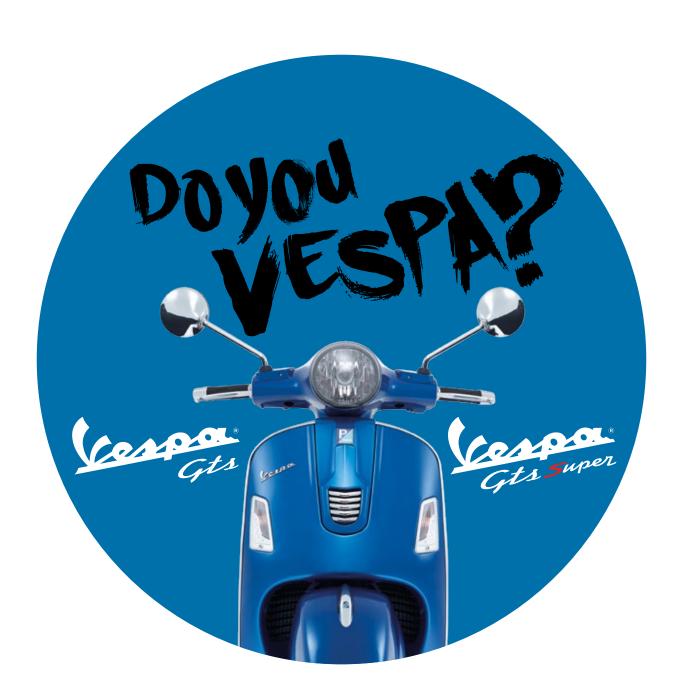

SUPERLATIVE POWER AND STYLE: THE VESPA GTS IS UNRIVALLED ON THE MARKET.
A 300 CC ENGINE, THE MOST POWERFUL IN THE WHOLE VESPA RANGE, IS COMBINED WITH A FRONT - AND REAR - DISC BRAKING SYSTEM WITH ABS AND ASR FOR ABSOLUTE SAFETY IN THE SADDLE. THE SCOOTER'S EXUBERANCE IS SOFTENED BY ITS SLEEK LINES, FOR A VEHICLE OFFERING SOPHISTICATED COLOURS AND ELEGANT STYLE SOLUTIONS: LED DAYTIME RUNNING LIGHTS, A NEW STEERING MASK, A NEW SADDLE, A NEW REAR LIGHT, A NEW ANALOGUE AND DIGITAL INSTRUMENT PANEL, A USB PORT.

### **GTS SUPER**

THE GTS SUPER IS THE MOST DYNAMIC EXPRESSION OF THE VESPA. THE VEHICLE'S UNMISTAKEABLE DESIGN IS ENHANCED WITH A HOST OF SPORTING FEATURES: A STYLISH GRILL ON THE RIGHT FLANK, WHEEL RIMS WITH A NEW BLACK FINISH, A SPECIAL STEERING MASK, ANALOGUE AND DIGITAL INSTRUMENTS WITH RED BACKLIGHT, A SPARKLING 125 CC ENGINE OR A FORMIDABLE 300 CC MODEL, THE MOST POWERFUL EVER MOUNTED ON A VESPA SCOOTER. FRONT - AND REAR - DISC BRAKING SYSTEM WITH ABS AND ASR\*.