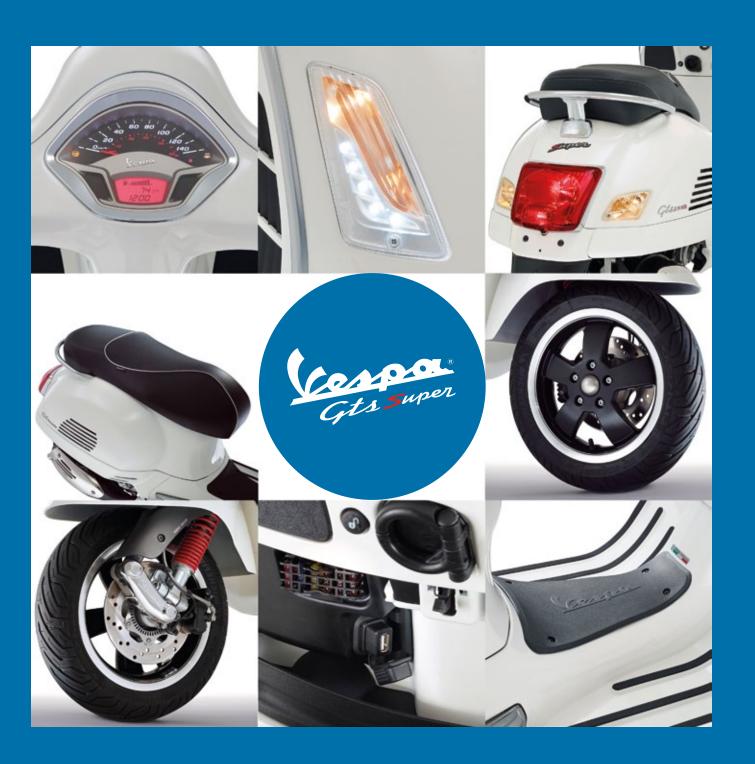

### **GTS SUPER**

THE GTS SUPER IS THE MOST DYNAMIC EXPRESSION OF THE VESPA. THE VEHICLE'S UNMISTAKEABLE DESIGN IS ENHANCED WITH A HOST OF SPORTING FEATURES: A STYLISH GRILL ON THE RIGHT FLANK, WHEEL RIMS WITH A NEW BLACK FINISH, A SPECIAL STEERING MASK, ANALOGUE AND DIGITAL INSTRUMENTS WITH RED BACKLIGHT, A SPARKLING 125 CC ENGINE OR A FORMIDABLE 300 CC MODEL, THE MOST POWERFUL EVER MOUNTED ON A VESPA SCOOTER. FRONT - AND REAR - DISC BRAKING SYSTEM WITH ABS AND ASR\*.