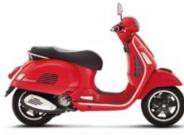

### **GTS SUPER**

THE GTS SUPER IS THE MOST DYNAMIC EXPRESSION OF THE VESPA. THE VEHICLE'S UNMISTAKEABLE DESIGN IS ENHANCED WITH A HOST OF SPORTING FEATURES: A STYLISH GRILL ON THE RIGHT FLANK, WHEEL RIMS WITH A NEW BLACK FINISH, A SPECIAL STEERING MASK, ANALOGUE AND DIGITAL INSTRUMENTS WITH RED BACKLIGHT, A SPARKLING 125 CC ENGINE OR A FORMIDABLE 300 CC MODEL, THE MOST POWERFUL EVER MOUNTED ON A VESPA SCOOTER. FRONT - AND REAR - DISC BRAKING SYSTEM WITH ABS AND ASR\*.

# **COLORS**

GRIGIO DOLOMITI

BLU Midnight

NERO VULCANO

BLU **GAIOLA** 

ROSSO DRAGON

**MONTEBIANCO** 

NERO LUCIDO