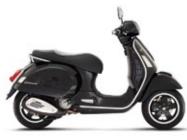

### **GTS SUPER**

THE GTS SUPER IS THE MOST DYNAMIC EXPRESSION OF THE VESPA. THE VEHICLE'S UNMISTAKEABLE DESIGN IS ENHANCED WITH A HOST OF SPORTING FEATURES: A STYLISH GRILL ON THE RIGHT FLANK, WHEEL RIMS WITH A NEW BLACK FINISH, A SPECIAL STEERING MASK, ANALOGUE AND DIGITAL INSTRUMENTS WITH RED BACKLIGHT, A SPARKLING 125 CC ENGINE OR A FORMIDABLE 300 CC MODEL, THE MOST POWERFUL EVER MOUNTED ON A VESPA SCOOTER. FRONT - AND REAR - DISC BRAKING SYSTEM WITH ABS AND ASR\*.