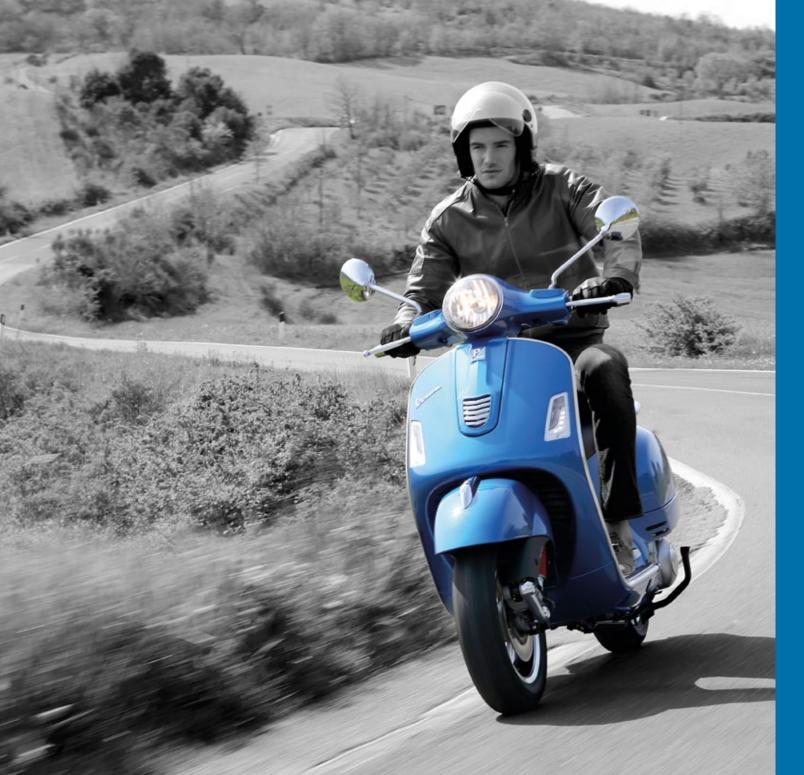

SUPERLATIVE POWER AND STYLE: THE VESPA GTS IS UNRIVALLED ON THE MARKET.
A 300 CC ENGINE, THE MOST POWERFUL IN THE WHOLE VESPA RANGE, IS COMBINED WITH A FRONT - AND REAR - DISC BRAKING SYSTEM WITH ABS AND ASR FOR ABSOLUTE SAFETY IN THE SADDLE. THE SCOOTER'S EXUBERANCE IS SOFTENED BY ITS SLEEK LINES, FOR A VEHICLE OFFERING SOPHISTICATED COLOURS AND ELEGANT STYLE SOLUTIONS: LED DAYTIME RUNNING LIGHTS, A NEW STEERING MASK, A NEW SADDLE, A NEW REAR LIGHT, A NEW ANALOGUE AND DIGITAL INSTRUMENT PANEL, A USB PORT.

### **GTS SUPER**

THE GTS SUPER IS THE MOST DYNAMIC EXPRESSION OF THE VESPA. THE VEHICLE'S UNMISTAKEABLE DESIGN IS ENHANCED WITH A HOST OF SPORTING FEATURES: A STYLISH GRILL ON THE RIGHT FLANK, WHEEL RIMS WITH A NEW BLACK FINISH, A SPECIAL STEERING MASK, ANALOGUE AND DIGITAL INSTRUMENTS WITH RED BACKLIGHT, A SPARKLING 125 CC ENGINE OR A FORMIDABLE 300 CC MODEL, THE MOST POWERFUL EVER MOUNTED ON A VESPA SCOOTER. FRONT - AND REAR - DISC BRAKING SYSTEM WITH ABS AND ASR\*.