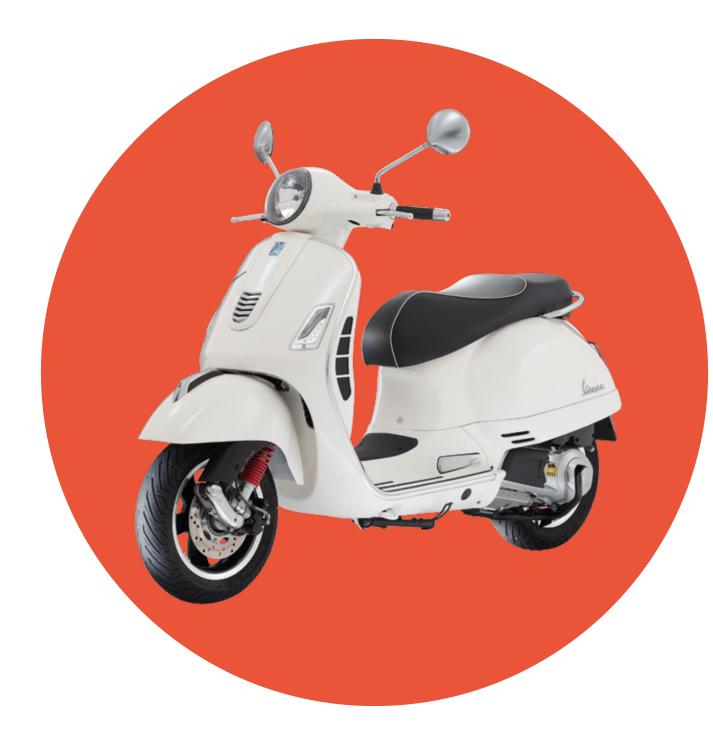

SUPERLATIVE POWER AND STYLE: THE VESPA GTS IS UNRIVALLED ON THE MARKET.
A 300 CC ENGINE, THE MOST POWERFUL IN THE WHOLE VESPA RANGE, IS COMBINED WITH A FRONT - AND REAR - DISC BRAKING SYSTEM WITH ABS AND ASR FOR ABSOLUTE SAFETY IN THE SADDLE. THE SCOOTER'S EXUBERANCE IS SOFTENED BY ITS SLEEK LINES, FOR A VEHICLE OFFERING SOPHISTICATED COLOURS AND ELEGANT STYLE SOLUTIONS: LED DAYTIME RUNNING LIGHTS, A NEW STEERING MASK, A NEW SADDLE, A NEW REAR LIGHT, A NEW ANALOGUE AND DIGITAL INSTRUMENT PANEL, A USB PORT.