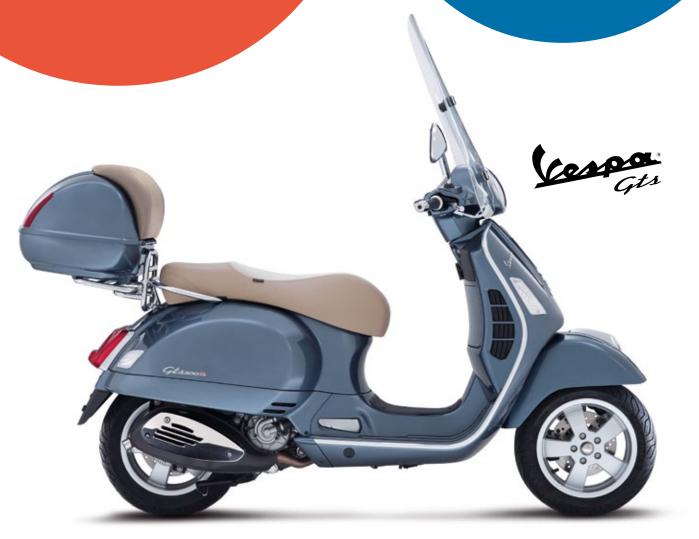

SUPERLATIVE POWER AND STYLE: THE VESPA GTS IS UNRIVALLED ON THE MARKET.
A 300 CC ENGINE, THE MOST POWERFUL IN THE WHOLE VESPA RANGE, IS COMBINED WITH A FRONT - AND REAR - DISC BRAKING SYSTEM WITH ABS AND ASR FOR ABSOLUTE SAFETY IN THE SADDLE. THE SCOOTER'S EXUBERANCE IS SOFTENED BY ITS SLEEK LINES, FOR A VEHICLE OFFERING SOPHISTICATED COLOURS AND ELEGANT STYLE SOLUTIONS: LED DAYTIME RUNNING LIGHTS, A NEW STEERING MASK, A NEW SADDLE, A NEW REAR LIGHT, A NEW ANALOGUE AND DIGITAL INSTRUMENT PANEL, A USB PORT.