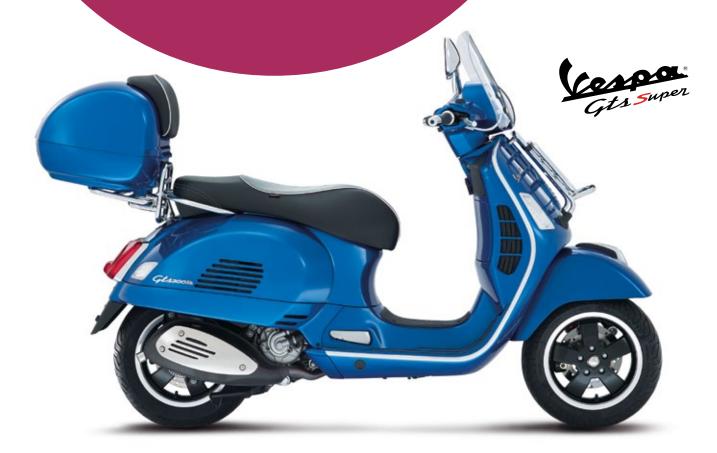

### **GTS SUPER**

THE GTS SUPER IS THE MOST DYNAMIC EXPRESSION OF THE VESPA. THE VEHICLE'S UNMISTAKEABLE DESIGN IS ENHANCED WITH A HOST OF SPORTING FEATURES: A STYLISH GRILL ON THE RIGHT FLANK, WHEEL RIMS WITH A NEW BLACK FINISH, A SPECIAL STEERING MASK, ANALOGUE AND DIGITAL INSTRUMENTS WITH RED BACKLIGHT, A SPARKLING 125 CC ENGINE OR A FORMIDABLE 300 CC MODEL, THE MOST POWERFUL EVER MOUNTED ON A VESPA SCOOTER. FRONT - AND REAR - DISC BRAKING SYSTEM WITH ABS AND ASR\*.