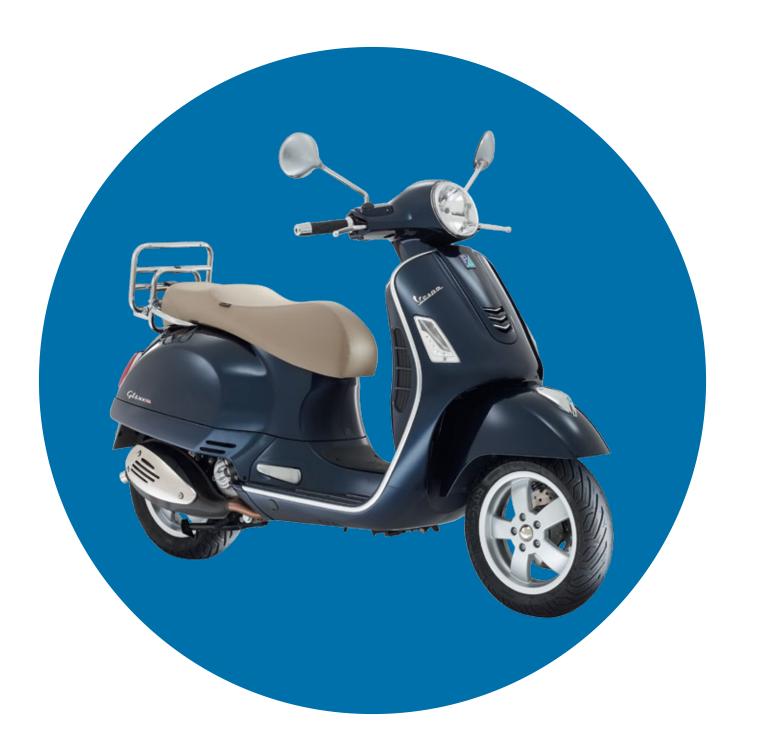

# **COLORS**

GRIGIO DOLOMITI

BLU Midnight

NERO VULCANO

BLU **GAIOLA** 

ROSSO DRAGON

**MONTEBIANCO** 

NERO LUCIDO