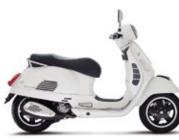

SUPERLATIVE POWER AND STYLE: THE VESPA GTS IS UNRIVALLED ON THE MARKET.
A 300 CC ENGINE, THE MOST POWERFUL IN THE WHOLE VESPA RANGE, IS COMBINED WITH A FRONT - AND REAR - DISC BRAKING SYSTEM WITH ABS AND ASR FOR ABSOLUTE SAFETY IN THE SADDLE. THE SCOOTER'S EXUBERANCE IS SOFTENED BY ITS SLEEK LINES, FOR A VEHICLE OFFERING SOPHISTICATED COLOURS AND ELEGANT STYLE SOLUTIONS: LED DAYTIME RUNNING LIGHTS, A NEW STEERING MASK, A NEW SADDLE, A NEW REAR LIGHT, A NEW ANALOGUE AND DIGITAL INSTRUMENT PANEL, A USB PORT.